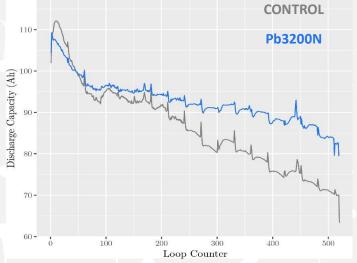

## Higher Delivery throughout life:

- ➤ 10-50% More Consistent Capacity throughout Life
- > 15-30% Faster Recharge Times
- > Improved efficiency charge
- > Reduced sulfation