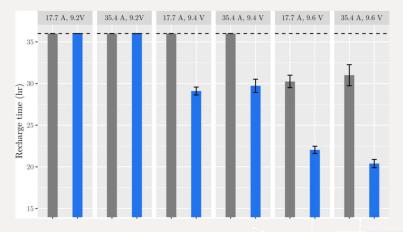

Most Efficient Charging:

- ➤ Up to 30% reduced time to reach 110% Ah-return in >2.3 VPC charge regimes.
- > Reduces sulphation and related failures.
- ➤ Keeps the consistency of mileage.

## Higher Delivery throughout life:

- ➤ 10-50% More Consistent Capacity throughout Life
- > 15-30% Faster Recharge Times
- > Improved efficiency charge
- > Reduced sulfation