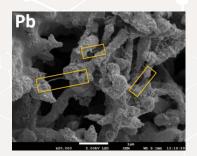

## **Golf Cart**

MOLECULAR REBAR® - based products provide nanoscale, electroactive reinforcements which act to bring the active material together, reinforcing electrode structure, alter interparticle connectivity and morphology to enhance active material structure, overcome structural and chemical limitations that induce failure.

## **Technical Advantages**

MOLECULAR REBAR® when added in negative plates can increase the field life of the Golf Cart batteries dramatically, enables quick and efficient charging that keeps sulphation and water loss at minimum.