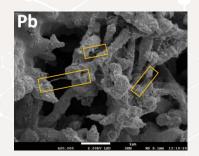

## **Automotive SLI**

MOLECULAR REBAR® - based products provide nanoscale, electroactive reinforcements which act to bring the active material together, reinforcing electrode structure, alter interparticle connectivity and morphology to enhance active material structure, overcome structural and chemical limitations that induce failure.

## Technical Advantages

By overcoming structural, chemical, and electrochemical limitations that limits battery outputs and induce failure, Pb1110N enhances the electrical performance & improve the longevity of the materials.