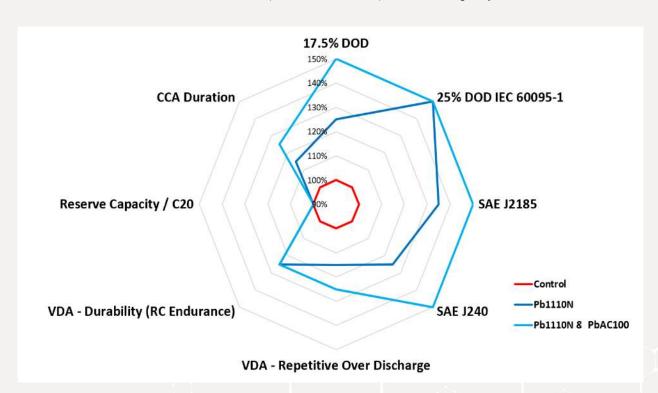

## Technical Advantages

By overcoming structural, chemical, and electrochemical limitations that limits battery outputs and induce failure, Pb1110N enhances the electrical performance & improve the longevity of the materials.

- > Improved consistency in capacity
- > Improved CCA throughout life
- > Extend life cycle / Reduce warranty failures.
- ➤ Enhanced plate strength / Durability
- Provides Plate/ Active material reduction opportunities.