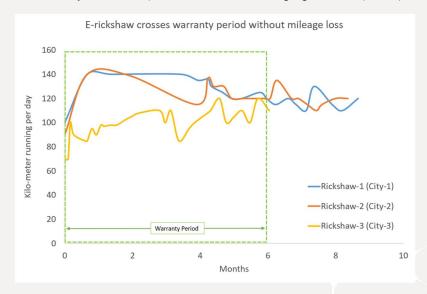

## Pb 2100N Series

> E-rickshaw

## Technical Advantages

MOLECULAR REBAR® when added in negative plates can increase the field life of the E-rickshaw batteries dramatically, enables quick and efficient charging that keeps sulphation and water loss at minimum.

- > Pb2100N enables fast charging.
- > Increases life in the field.
- Reduces sulphation and related failures.
- ➤ Keeps the consistency of mileage.

After life cut-open plate microscopy analysis shows Pb2100N maintains the crystal structure from sulphation and increases life of the battery