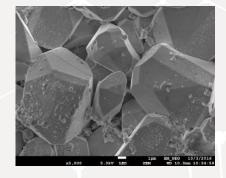

- > Pb2100N enables fast charging.
- > Increases life in the field.
- Reduces sulphation and related failures.
- ➤ Keeps the consistency of mileage.

After life cut-open plate microscopy analysis shows Pb2100N maintains the crystal structure from sulphation and increases life of the battery

Control

Pb2100N