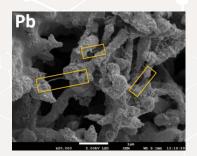

- > Pb2100N enables fast charging.
- > Increases life in the field.
- Reduces sulphation and related failures.
- ➤ Keeps the consistency of mileage.

After life cut-open plate microscopy analysis shows Pb2100N maintains the crystal structure from sulphation and increases life of the battery