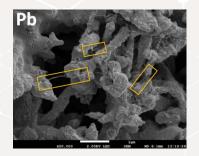

## E-bike

MOLECULAR REBAR® - based products provide nanoscale, electroactive reinforcements which act to bring the active material together, reinforcing electrode structure, alter interparticle connectivity and morphology to enhance active material structure, overcome structural and chemical limitations that induce failure.

## Technical Advantages

MOLECULAR REBAR® when added in negative plates can increase the field life of the E-bike batteries dramatically, enables quick and efficient charging that keeps sulphation and water loss at minimum.