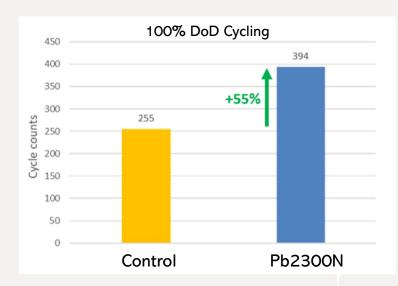

## Technical Advantages

MOLECULAR REBAR® when added in negative plates can increase the field life of the E-bike batteries dramatically, enables quick and efficient charging that keeps sulphation and water loss at minimum.

- ➤ Pb2300N enables fast charging.
- > Enhances charge-discharge efficiency.
- > Increases life in the field.
- > Reduces sulphation and related failures.
- ➤ Keeps the consistency of mileage.