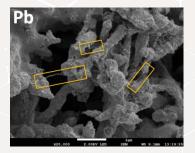

## Motorcycle

MOLECULAR REBAR® - based products provide nanoscale, electroactive reinforcements which act to bring the active material together, reinforcing electrode structure, alter interparticle connectivity and morphology to enhance active material structure, overcome structural and chemical limitations that induce failure.

## Technical Advantages

By overcoming structural, chemical, and electrochemical limitations that limits battery outputs and induce failure, Pb1410N enhances the electrical performance & improve the longevity of the materials.