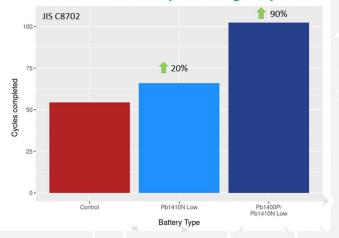

- CCA duration enhanced and maintained thru cycling.
- ▶ 100% increase with 20L of Pb1410N

50% increase with 10L of Pb1410N

- Improved charge acceptance and capacity retention
- > Life cycle is significantly increased. Tested in
  - 50% DoD OEM Test
  - JIS C8702
  - JIS D5302 Light Load Test