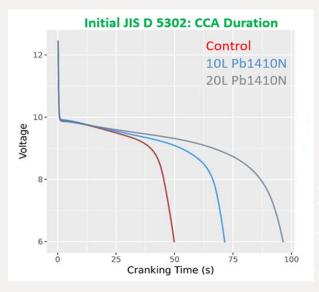

- CCA duration enhanced and maintained thru cycling.
- ▶ 100% increase with 20L of Pb1410N

50% increase with 10L of Pb1410N

- Improved charge acceptance and capacity retention
- > Life cycle is significantly increased. Tested in
  - 50% DoD OEM Test
  - JIS C8702
  - JIS D5302 Light Load Test