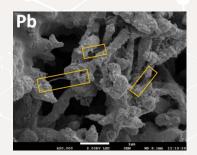

## **Automotive EFB**

MOLECULAR REBAR® - based products provide nanoscale, electroactive reinforcements which act to bring the active material together, reinforcing electrode structure, alter interparticle connectivity and morphology to enhance active material structure, overcome structural and chemical limitations that induce failure.

## Technical Advantages

By overcoming structural, chemical, and electrochemical limitations that limits battery outputs and induce failure, Pb1210N enhances the electrical performance & improve the longevity of the materials.