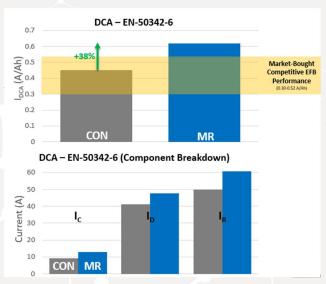

- DCA Enhancement through custom recipe recommendation
- Reduced other expander components significantly.
- Market leading performance improvements without affecting water consumption.